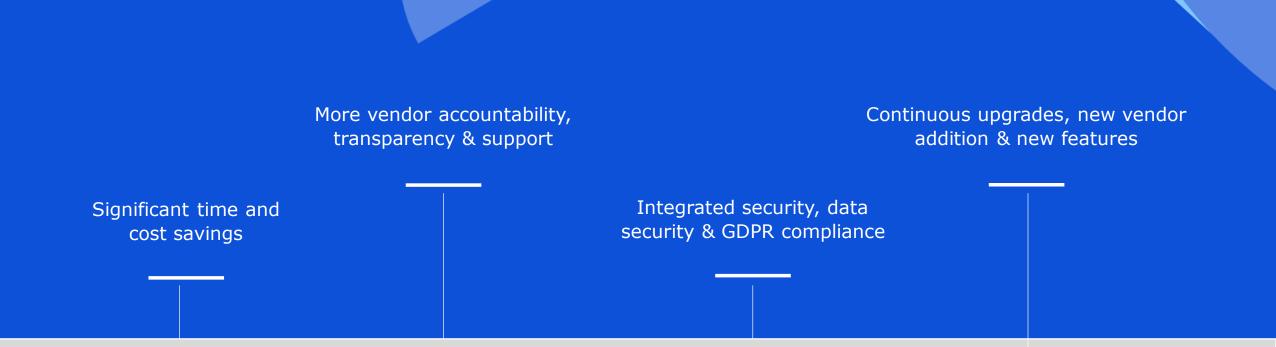

## **BENEFITS OF INFRAON SUITE**

Onboarding service training modules

Niche IT improvement capabilities

Driven by modern technologies – AI/ML, automation, analytics, etc.