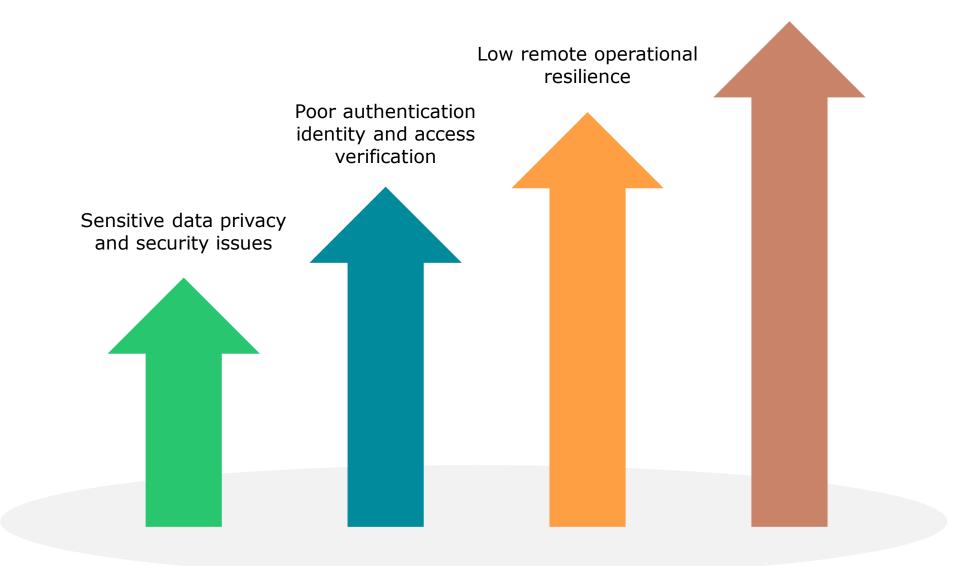

#### **Major Obstacles**

Hard-to-configure-anduse security software

#### What Organizations Are Looking For: