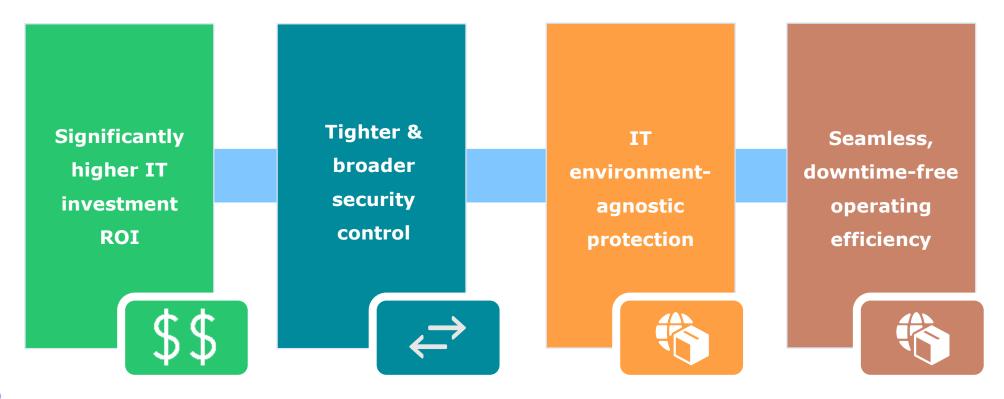

#### **Key Benefits of Secure Remote Operations**

Secure remote operations are a top priority for IT departments, requiring exhaustive control over complex and distributed IT infrastructure.