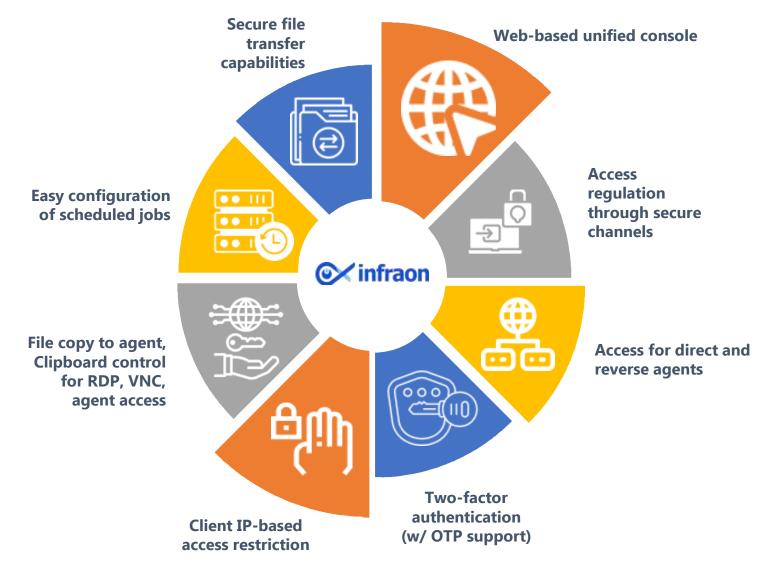

ve video, playback of all user actions
- Collaborative session settings



#### **Key Features of Infraon SecuRA**

Secure and audited access of the Network Core via CLI protocols (SSH and Telnet)

Remote access to the network via the CLI jump server

Privileged access to sensitive systems through secure CLI sessions

Temporary, role-based access for third parties

RDP, VNC & Agent Access w/ video recordings

CLI connection to the end device initiated from the SecuRA server (not client's)

Clear insights into what has changed, and which users have made changes

Collaborative session settings

Session monitoring for IT admins w/ option to interrupt and terminate active sessions

Granular access controls for users to only access required devices and commands



#### **Additional Features**







## **BENEFITS OF INFRAON SUITE**

Onboarding service training modules

Niche IT improvement capabilities

Driven by modern technologies – AI/ML, automation, analytics, etc.

#### About EverestIMS Technologies



We use AI & automation to create the enterprise of the future

# Thank You





www.everestims.com

sales@everest-ims.com